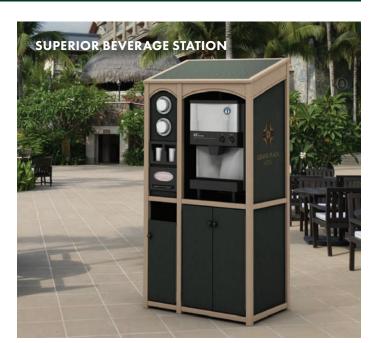

### **OUTDOOR LOUNGE AREA**

Coordinate your outdoor furnishings and ensure your guests have everything they need with customized towel valets, beverage stations, pool caddies, and more.

### **INDOOR AMENITIES**

Durable and ready for both indoor and outdoor use, our customized towel and beverage solutions can be used in any application.