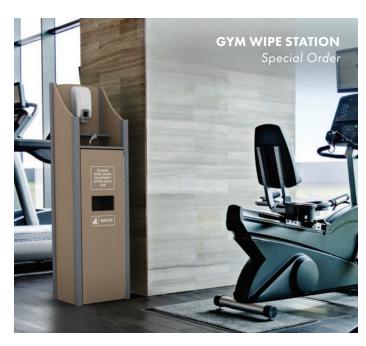

### **SOLUTIONS FOR EVERY AREA**

In-Room Recyclers and Gym Wipe Stations are just two of Nex-Terra's original products, providing solutions to meet the needs of every area of your facility.

Greet guests with a valet stand customized to match your property's aesthetics and a place to discard unwanted items from their travels.