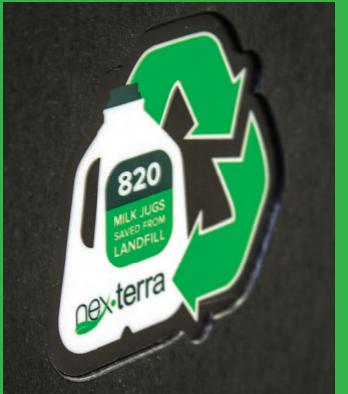

### SUSTAINABLE MATERIAL

Our waste and recycle bins come standard with the Nex-Terra milk jug. The number on the milk jug identifies how many were reclaimed in its manufacture.