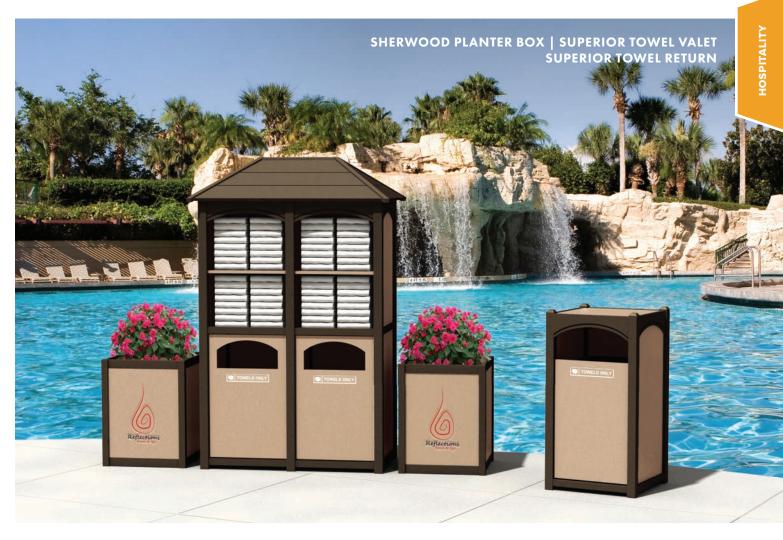

### **TOWEL VALET**

Available in three sizes, customize a towel valet to the specific needs of your pool area.

### PLANTER BOX

Compliment your property's decor with customized planter boxes.