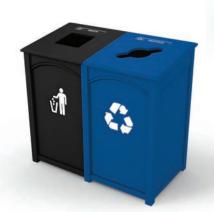

### WASTE & RECYCLE

Tailor your waste and recycle stations to match your property's aesthetics and brand standards.

### WASTE & RECYCLE

Coordinate your waste and recycle bins with your property's design standards.

### **CUSTOMIZATION GUIDE**

Nex-Terra waste and recycle bins excel at meeting unique aesthetic requirements while maintaining the balance of branding, messaging, and recycling success. Our customization process allows you to create a solution that will match your facility's aesthetic requirements, meet your organization's brand standards, and maintain your functional waste and recycle needs.

### **CONTRASTING COLORS**

Our signature contrasting color option allows a facility to match their unique aesthetics or brand standards.

### **OPENING IDs**

Clearly labeled streams are essential to any waste and recycle station.

### **SYMBOLS**

Are essential to clear stream identification, especially in high-traffic areas or when language is a barrier.