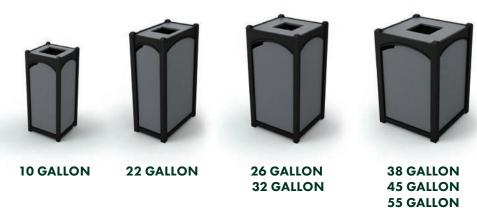

### CHOOSE YOUR GALLON CAPACITY

Available in seven different capacity options, create a bin with one capacity for each stream or mixed capacities to accommodate collection size.