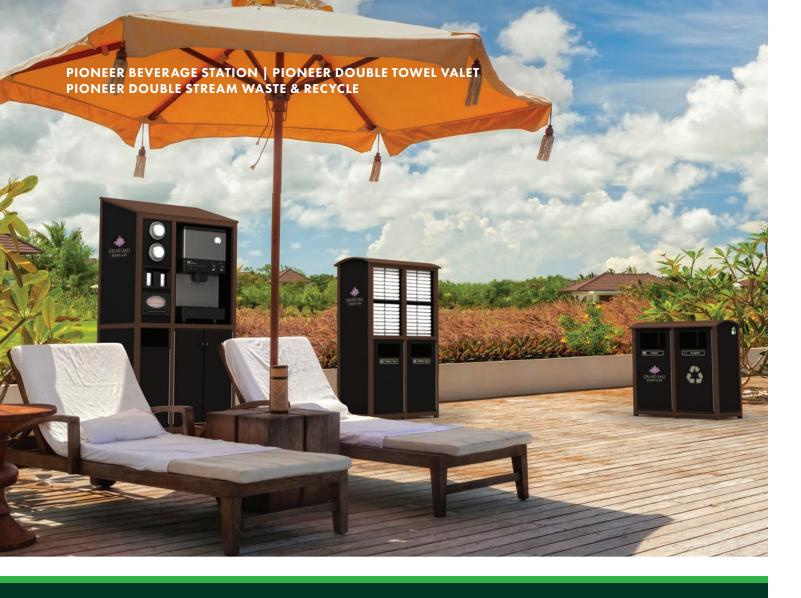

### **TOWEL VALET**

Available in three sizes, customize a towel valet to the specific needs of your pool area.

### **OUTDOOR LOUNGE AREA**

Coordinate your outdoor furnishings and ensure your guests have everything they need with customized towel valets, beverage stations, pool caddies, and more.

### **INDOOR AMENITIES**

Durable and ready for both indoor and outdoor use, our customized towel and beverage solutions can be used in any application.