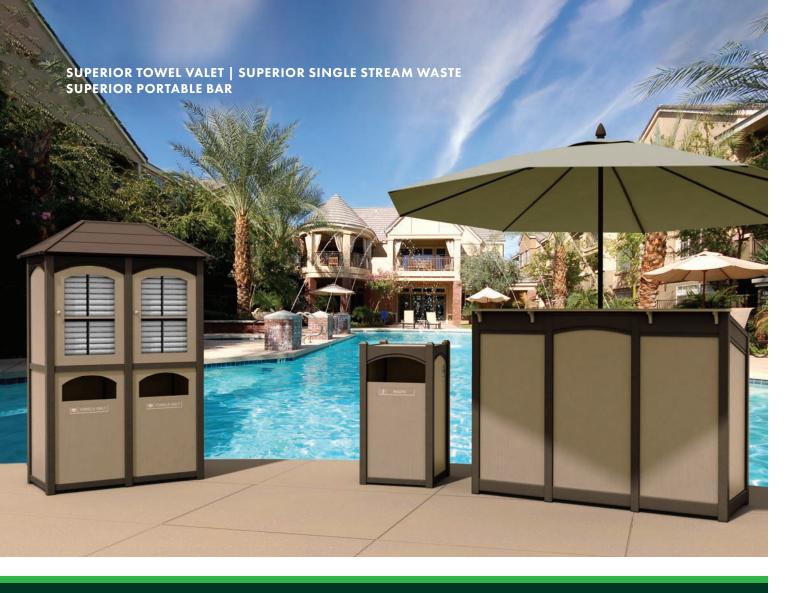

### **TOWEL VALET**

Available in three sizes, customize a towel valet to the specific needs of your pool area.

### **OUTDOOR ENTERTAINING**

Transform any space on your property into a reception area with our podiums, portable bars, and custom signs.