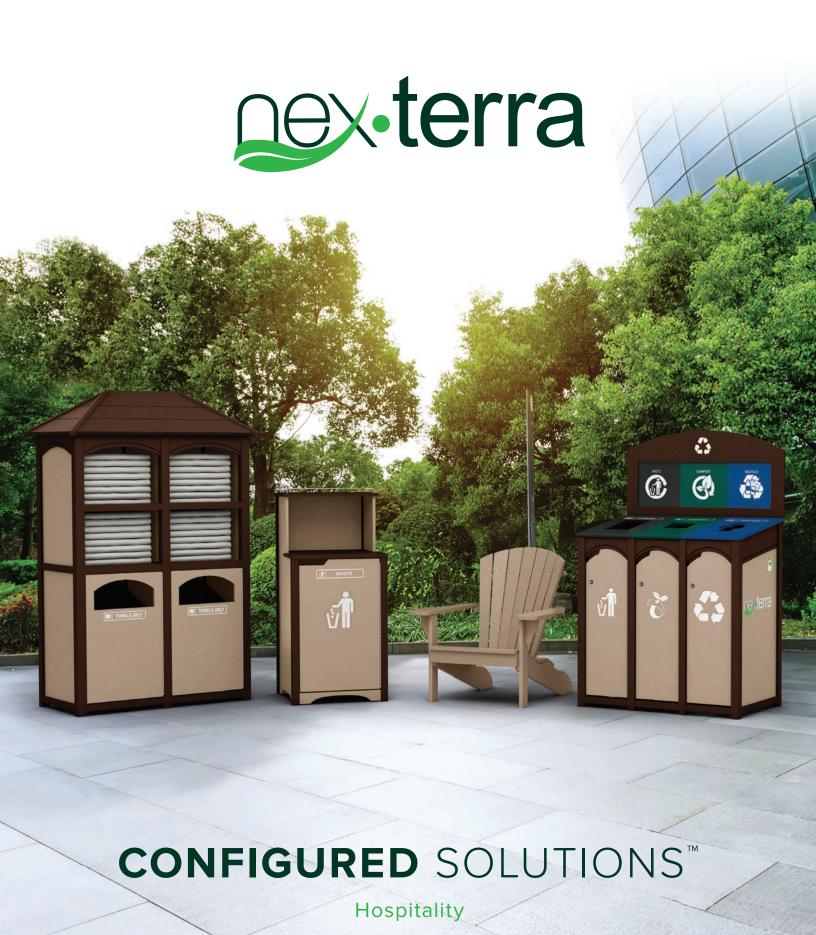

# **HOSPITALITY**

Nex-Terra's unique ability to customize our site furnishings to your aesthetic and functional requirements means you never have to sacrifice form for function. Tailor your furnishings to meet the needs of every area of your property and customize them to your design and brand standards.

### WASTE & RECYCLE

Tailor your waste and recycle stations to match your property's aesthetics and brand standards.

### ADIRONDACK CHAIR

Prioritize your guests comfort with Adirondack Chairs placed throughout your property.

### **TOWEL VALET**

Available in three sizes, customize a towel valet to the specific needs of your pool area.