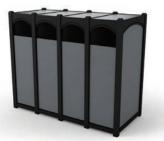

### CHOOSE YOUR NUMBER OF STREAMS

Customize the number of bin streams to match what is being collected in each area of a facility.

SINGLE DOUBLE

TRIPLE

QUAD