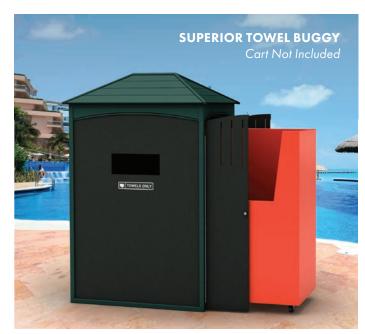

### **TOWEL VALET**

Available in three sizes, customize a towel valet to the specific needs of your pool area.