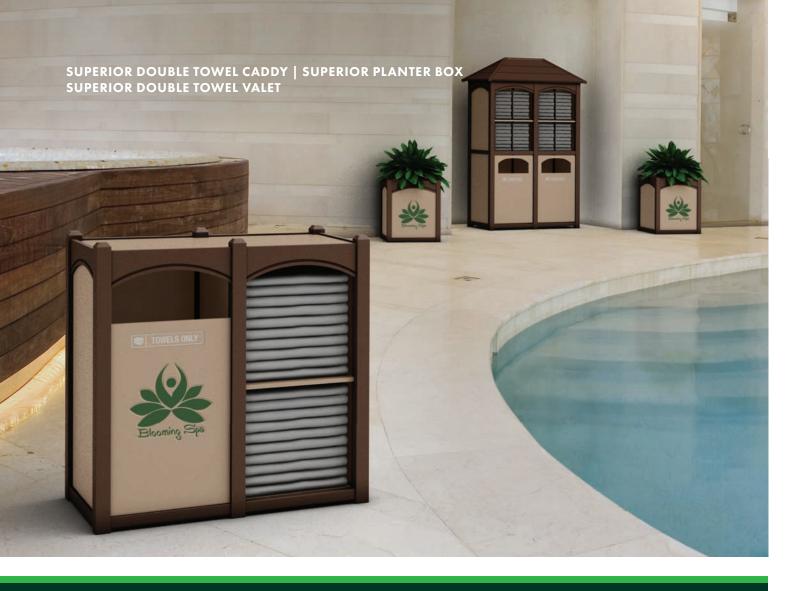

### **TOWEL VALET**

Available in three sizes, customize a towel valet to the specific needs of your pool area.

### **TOWEL CADDY**

The ideal solution for when you need low-volume towel service or are short on space.

### PLANTER BOX

Compliment your property's decor with customized planter boxes.