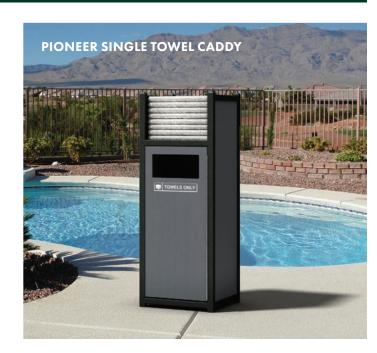

### **TOWEL CADDY**

The ideal solution for when you need low-volume towel service or are short on space.