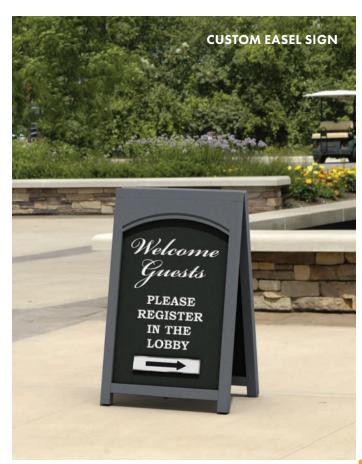

### **OUTDOOR ENTERTAINING**

Transform any space on your property into a reception area with our podiums, portable bars, and custom signs.

### **SIGNATURE MATERIAL**

Nex-Terra's signature material is proven to outlast all others in the marketplace, providing an aesthetically pleasing and long lasting solution.