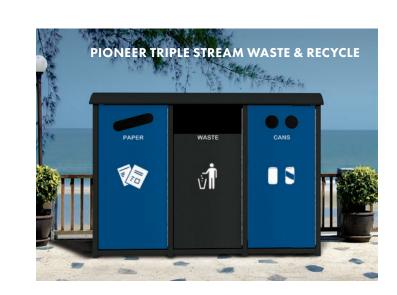

### WASTE & RECYCLE

Coordinate your waste and recycle bins with your property's design standards.

### **OPENING IDs**

Clearly labeled streams are essential to any waste and recycle station.

### **RESTRICTIVE OPENINGS**

Allow a facility to tailor their bins to the waste streams they collect, providing one more barrier to cross-contamination.

### **SYMBOLS**

Are essential to clear stream identification, especially in high-traffic areas or when language is a barrier.