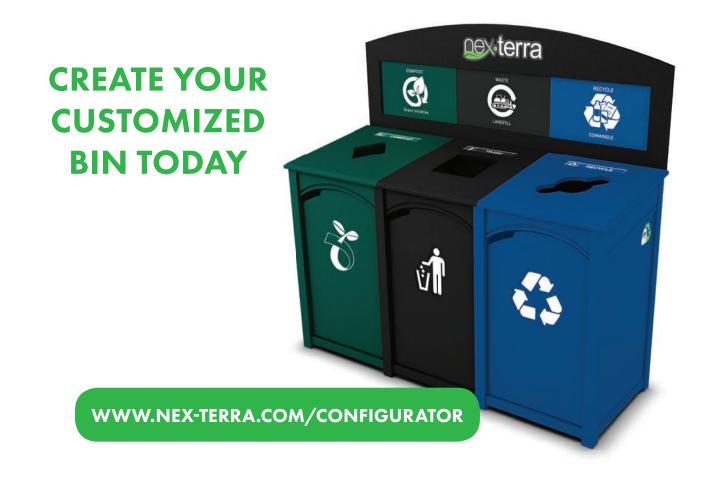

## **CREATE YOUR BIN**

### **OUR CUSTOMIZATION PROCESS**

Our unique design process allows an organization to create a customized bin for every area of their facility. Six signature collections and thousands of options ensure that neither aesthetics nor function have to be sacrificed for a successful waste and recycle program.

### CHOOSE YOUR NUMBER OF STREAMS

Customize the number of bin streams to match what is being collected in each area of a facility.

SINGLE DOUBLE

TRIPLE

QUAD