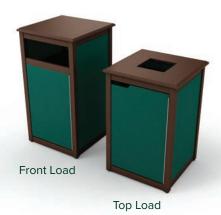

### CHOOSE YOUR COLLECTION AND LOAD DIRECTION

Choose from one of our six signature collections and select between top or front deposit. We recommend a top load bin for indoor applications and a front load bin for outdoor.