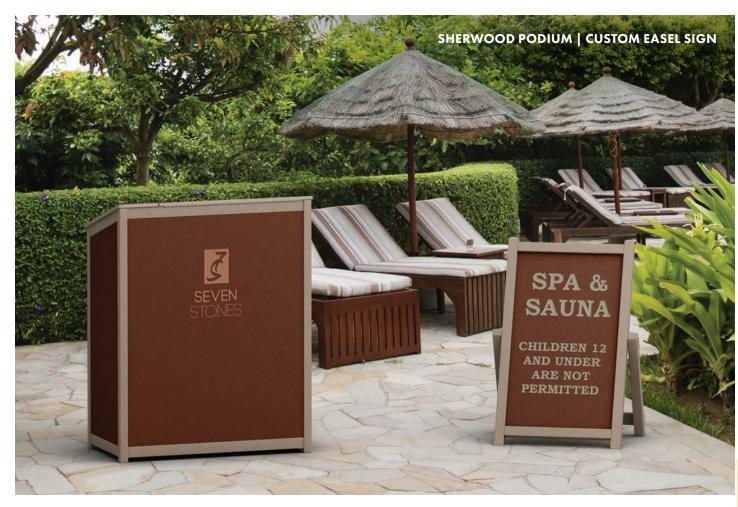

### **OUTDOOR ENTERTAINING**

Transform any space on your property into a reception area with our podiums, portable bars, and custom signs.

### **SOLUTIONS FOR EVERY AREA**

In-Room Recyclers and Gym Wipe Stations are just two of Nex-Terra's original products, providing solutions to meet the needs of every area of your facility.

Greet guests with a valet stand customized to match your property's aesthetics and a place to discard unwanted items from their travels.