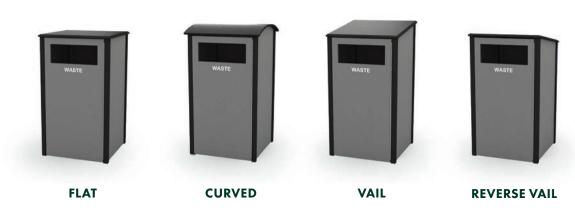

### CHOOSE YOUR ROOF STYLE

Roof style should vary with bin location, we recommend curved or vail for outdoor use.

20 www.nex-terra.com

Customization Guide 21