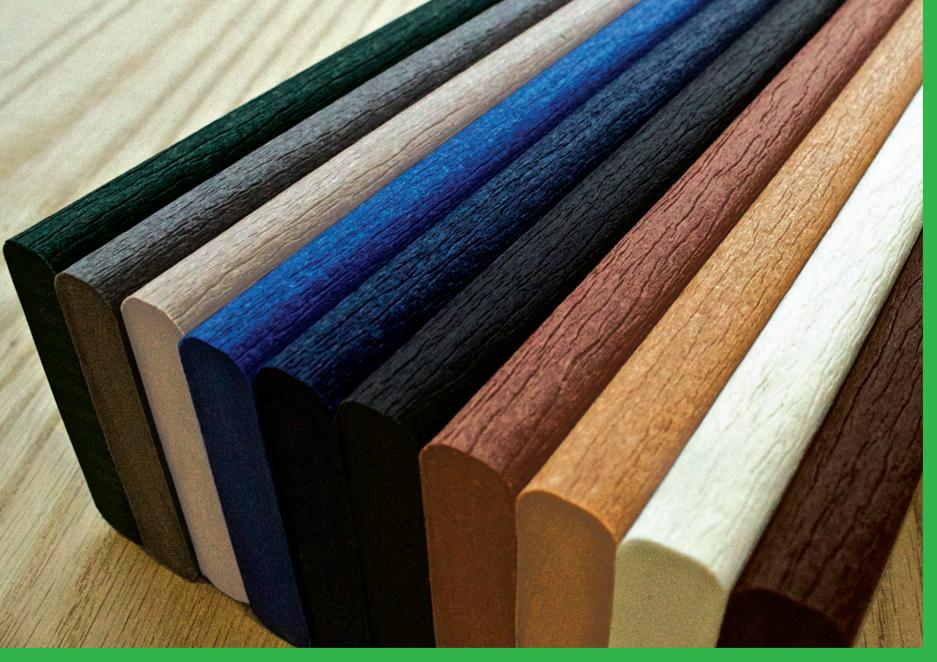

### **CONTRASTING COLORS**

Our signature contrasting color option allows a facility to match their unique aesthetics or brand standards.

### CHOOSE YOUR BIN COLOR

Our ten standard colors allow an organization to customize their bin to match a facility's aesthetics or brand standards.

**AUBURN** 