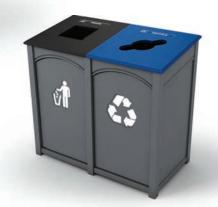

### WASTE & RECYCLE

Tailor your waste and recycle stations to match your property's aesthetics and brand standards.

### WASTE & RECYCLE

Coordinate your waste and recycle bins with your property's design standards.

### **CUSTOMIZATION GUIDE**

Nex-Terra waste and recycle bins excel at meeting unique aesthetic requirements while maintaining the balance of branding, messaging, and recycling success. Our customization process allows you to create a solution that will match your facility's aesthetic requirements, meet your organization's brand standards, and maintain your functional waste and recycle needs.