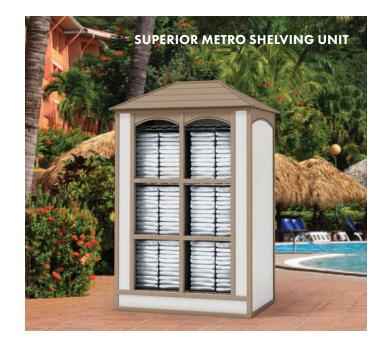

### **TOWEL VALET**

Available in three sizes, customize a towel valet to the specific needs of your pool area.