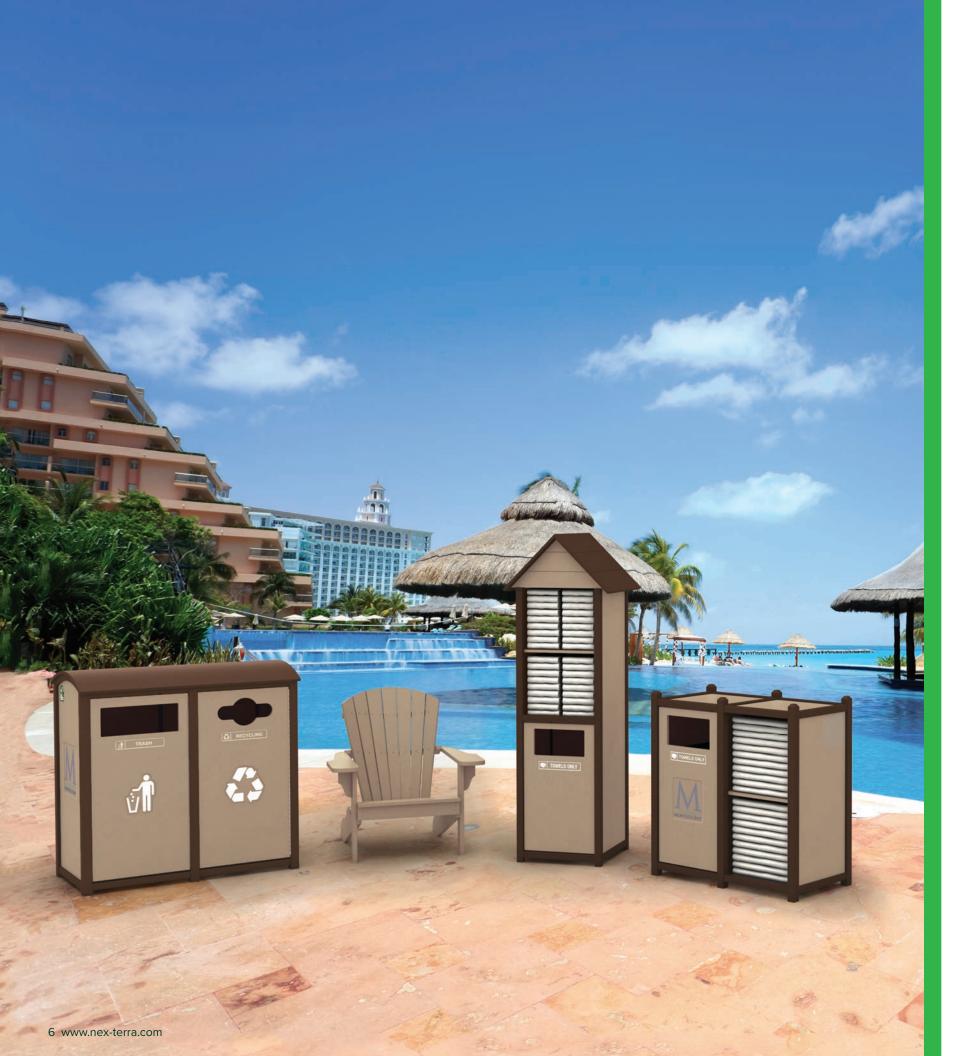

# **HOSPITALITY**

Nex-Terra's unique ability to customize our site furnishings to your aesthetic and functional requirements means you never have to sacrifice form for function. Tailor your furnishings to meet the needs of every area of your property and customize them to your design and brand standards.

### WASTE & RECYCLE

Tailor your waste and recycle stations to match your property's aesthetics and brand standards.

### ADIRONDACK CHAIR

Prioritize your guests comfort with Adirondack Chairs placed throughout your property.

### **TOWEL VALET**

Available in three sizes, customize a towel valet to the specific needs of your pool area.