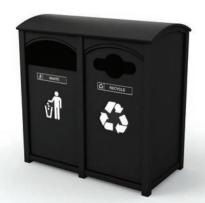

### WASTE & RECYCLE

Tailor your waste and recycle stations to match your property's aesthetics and brand standards.

### WASTE & RECYCLE

Coordinate your waste and recycle bins with your property's design standards.

### **CUSTOMIZATION GUIDE**

Nex-Terra waste and recycle bins excel at meeting unique aesthetic requirements while maintaining the balance of branding, messaging, and recycling success. Our customization process allows you to create a solution that will match your facility's aesthetic requirements, meet your organization's brand standards, and maintain your functional waste and recycle needs.

### **CONTRASTING COLORS**

Our signature contrasting color option allows a facility to match their unique aesthetics or brand standards.

### **OPENING IDs**

Clearly labeled streams are essential to any waste and recycle station.

### **SYMBOLS**

Are essential to clear stream identification, especially in high-traffic areas or when language is a barrier.