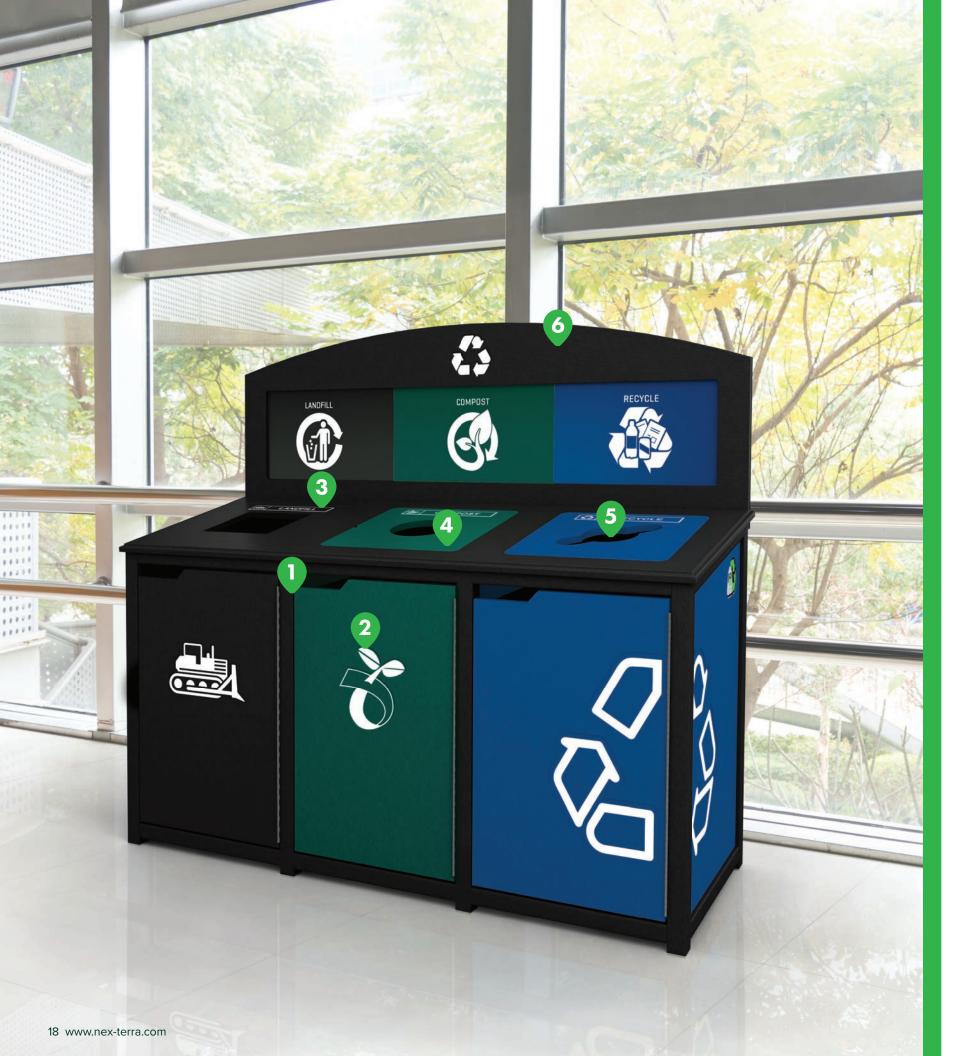

### **CUSTOMIZATION GUIDE**

Nex-Terra waste and recycle bins excel at meeting unique aesthetic requirements while maintaining the balance of branding, messaging, and recycling success. Our customization process allows you to create a solution that will match your facility's aesthetic requirements, meet your organization's brand standards, and maintain your functional waste and recycle needs.

### **OPENING IDs**

Clearly labeled streams are essential to any waste and recycle station.

### **RESTRICTIVE OPENINGS**

Allow a facility to tailor their bins to the waste streams they collect, providing one more barrier to cross-contamination.

### **SYMBOLS**

Are essential to clear stream identification, especially in high-traffic areas or when language is a barrier.

### **HEADER BOARDS**

Allow organizations the ability to further identify waste streams or promote their sustainability program.