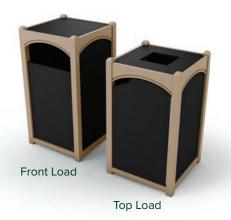

### CHOOSE YOUR COLLECTION AND LOAD DIRECTION

Choose from one of our six signature collections and select between top or front deposit. We recommend a top load bin for indoor applications and a front load bin for outdoor.