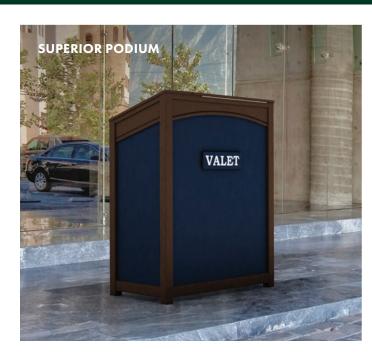

### **OUTDOOR ENTERTAINING**

Transform any space on your property into a reception area with our podiums, portable bars, and custom signs.

### **SOLUTIONS FOR EVERY AREA**

In-Room Recyclers and Gym Wipe Stations are just two of Nex-Terra's original products, providing solutions to meet the needs of every area of your facility.

Greet guests with a valet stand customized to match your property's aesthetics and a place to discard unwanted items from their travels.