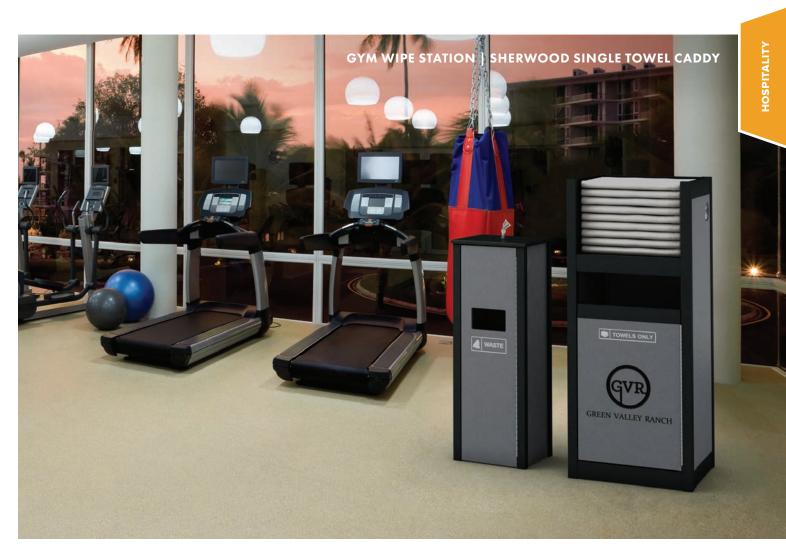

### **TOWEL VALET**

Available in three sizes, customize a towel valet to the specific needs of your pool area.

### **TOWEL CADDY**

The ideal solution for when you need low-volume towel service or are short on space.