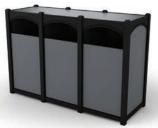

### CHOOSE YOUR NUMBER OF STREAMS

Customize the number of bin streams to match what is being collected in each area of a facility.

SINGLE DOUBLE

TRIPLE

QUAD