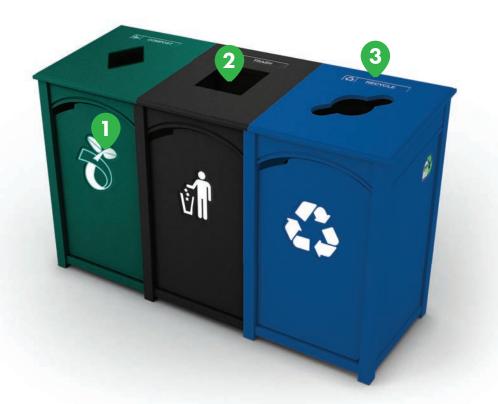

### WASTE & RECYCLE

Tailor your waste and recycle stations to match your property's aesthetics and brand standards.

### WASTE & RECYCLE

Coordinate your waste and recycle bins with your property's design standards.

### **CUSTOMIZATION GUIDE**

Nex-Terra waste and recycle bins excel at meeting unique aesthetic requirements while maintaining the balance of branding, messaging, and recycling success. Our customization process allows you to create a solution that will match your facility's aesthetic requirements, meet your organization's brand standards, and maintain your functional waste and recycle needs.

### **OPENING IDs**

Clearly labeled streams are essential to any waste and recycle station.

### **SYMBOLS**

Are essential to clear stream identification, especially in high-traffic areas or when language is a barrier.