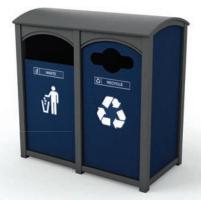

### WASTE & RECYCLE

Tailor your waste and recycle stations to match your property's aesthetics and brand standards.

### WASTE & RECYCLE

Coordinate your waste and recycle bins with your property's design standards.

### **CUSTOMIZATION GUIDE**

Nex-Terra waste and recycle bins excel at meeting unique aesthetic requirements while maintaining the balance of branding, messaging, and recycling success. Our customization process allows you to create a solution that will match your facility's aesthetic requirements, meet your organization's brand standards, and maintain your functional waste and recycle needs.