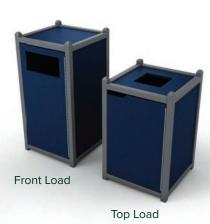

### CHOOSE YOUR COLLECTION AND LOAD DIRECTION

Choose from one of our six signature collections and select between top or front deposit. We recommend a top load bin for indoor applications and a front load bin for outdoor.