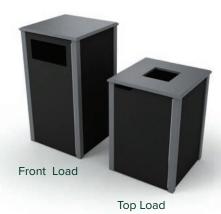

### CHOOSE YOUR COLLECTION AND LOAD DIRECTION

Choose from one of our six signature collections and select between top or front deposit. We recommend a top load bin for indoor applications and a front load bin for outdoor.