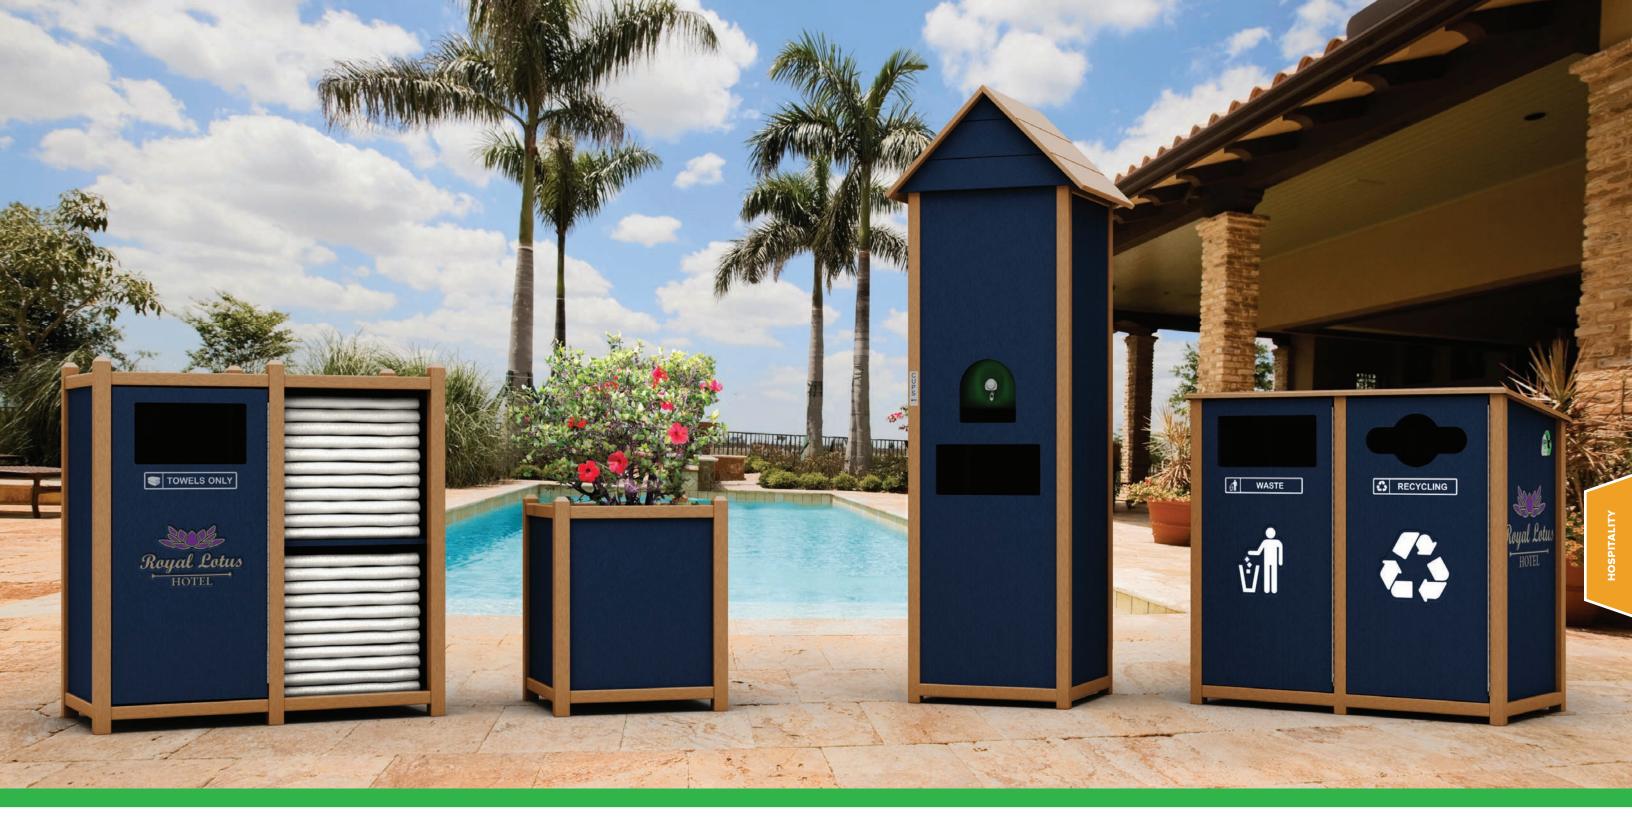

### **TOWEL VALET**

Available in three sizes, customize a towel valet to the specific needs of your pool area.

### **TOWEL CADDY**

The ideal solution for when you need low-volume towel service or are short on space.

### **INDOOR AMENITIES**

Durable and ready for both indoor and outdoor use, our customized towel and beverage solutions can be used in any application.

### **SOLUTIONS FOR EVERY AREA**

In-Room Recyclers and Gym Wipe Stations are just two of Nex-Terra's original products, providing solutions to meet the needs of every area of your facility.

Greet guests with a valet stand customized to match your property's aesthetics and a place to discard unwanted items from their travels.

### TOWEL CADDY

Provide a central location for guests to pick up and return towels.

### PLANTER BOX

Compliment your property's decor with customized planter boxes.

### WATER COOLER STATION

Offers the convenience of water and cups in a small footprint.